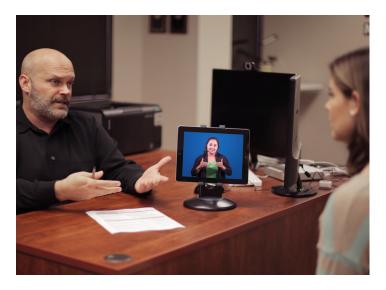

### WHAT IS VRI?

- Fee-based on-demand remote interpreting service
- To be used when both parties are in the same location
- Use with any device with internet connection
- Great solution for employers and healthcare providers
- Available 24 hours a day 7 days a week
- Available for Android, iOS, macOS, and Windows
- Requires webcam, microphone, headphones or speakers