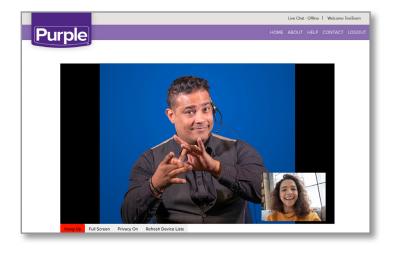

#### WHAT IS CLOUDVRI?

- Same as above except no software to download, just point your browser to the site and login
- Corporate firewall friendly

#### **FEATURES**

- Scheduling is not required
- Average speed of answer less than 30 seconds
- Affordable per-minute pricing
- Our VRI is provided in FCC-regulated call locations
- Certified and experienced ASL video interpreters
- Meet state licensure requirements for VRI interpreters
- Easy to use one click to connect